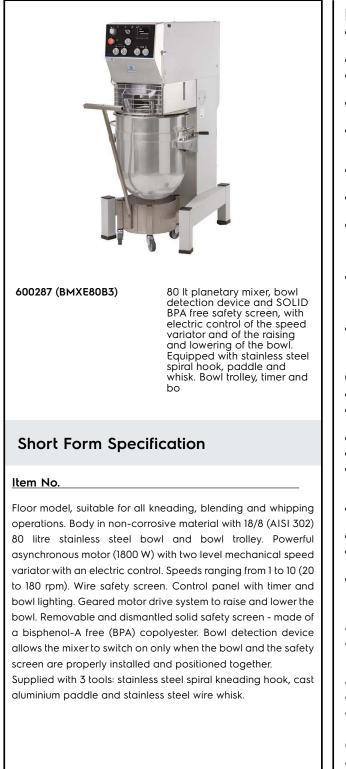

#### Main Features

- Professional beater mixer for kneading, mixing and whisking all types of food products.
- Mechanical speed variator with an electric control.
- Maximum capacity (flour, with 60% of hydration) 25 kg, suitable for 400-800 meals per service.
- Waterproof control panel with timer setting knob and speed setting buttons.
- Wire safety screen fitted with a removable chute to add products while working, thus ensuring operator safety.
- Geared motor drive system to raise and lower bowl and bowl lighting.
- Safety device will automatically stop the machine if the screen is lifted.
- Delivered with:
- Stainless steel spiral kneading hook, cast aluminum paddle, 302 AISI stainless steel whisk, mixing bowl for 80 It and bowl trolley
- Solid BPA-free safety screen, covering the stainless steel wire one, limits the flour and unsafe dust particles when used in bakery and pastry preparation.
- Bowl detection device allows the mixer to switch on only when the bowl and the solid safety screen are properly installed and positioned together.

## Construction

- Body in non-corrosive material.
- Sturdy construction with mechanically welded strong metal frame.
- 302 AISI Stainless steel bowl 80 lt. capacity.
- Asynchronous motor with high start-up torque.
- 10 speeds from 20 to 180 rpm (planetary movement), to be set while machine is working, according to the tool and the mixture hardness.
- Water protected planetary system (IP55 electrical controls, IP23 overall machine).
- Overload protected planetary system and motor.
- Planetary movement based on self lubricating gears, eliminating any risk of leaks.
- Adjustable feet to perfect stability.

## Included Accessories

• 1 of BOWL FOR 80LT MIXER PNC 650130 1 of Additional stainless steel PNC 653133 (AISI 303) Spiral Hook for 80 It planetary mixers • 1 of Additional Whisk 80 lt PNC 653134 1 of Additional Paddle 80 lt PNC 653135 • 1 of Bowl trolley for 40/60/80 lt PNC 653585 planetary mixers