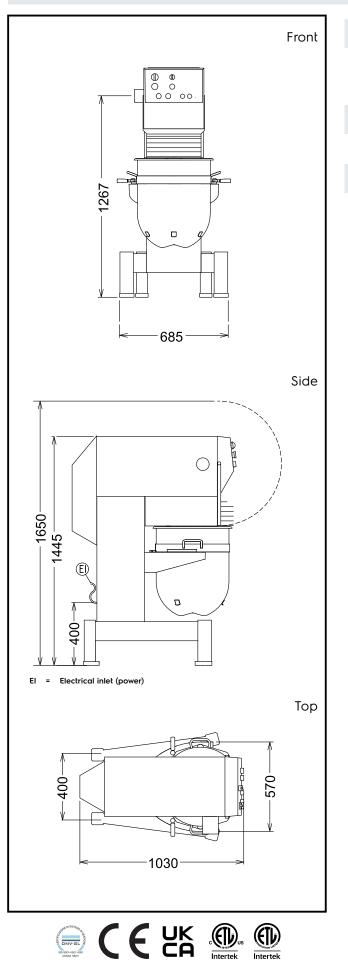

# Planetary Mixers Planetary Mixer, 80 It. - Electronic

| Electric                                                                                                                                           |                                                                                 |
|----------------------------------------------------------------------------------------------------------------------------------------------------|---------------------------------------------------------------------------------|
| Supply voltage:<br>Electrical power max.:<br>Total Watts:                                                                                          | 220-240/380-415 V/3 ph/50<br>Hz<br>2.09 kW<br>2.09 kW                           |
| Capacity:                                                                                                                                          |                                                                                 |
| Performance (up to):<br>Capacity:                                                                                                                  | 25 kg/Cycle<br>80 litres                                                        |
| Key Information:                                                                                                                                   |                                                                                 |
| External dimensions, Width:<br>External dimensions, Depth:<br>External dimensions, Height:<br>Shipping weight:<br>Cold water paste:<br>Egg whites: | 685mm<br>1030mm<br>1445mm<br>363 kg<br>25 kg with Spiral hook<br>120 with Whisk |